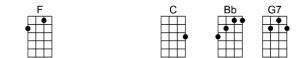

## I'M A BELIEVER w.m. Neil Diamond

| C                 | <b>G7</b>                    | $\mathbf{C}$          |                   |                     |                   |           |
|-------------------|------------------------------|-----------------------|-------------------|---------------------|-------------------|-----------|
| I thought lo      | ve was only true             | in fairy tales,       |                   |                     |                   |           |
| Meant for so      | G7<br>omeone else but 1      | C<br>not for me.      | <b>C7</b>         |                     |                   |           |
| F<br>Love wa      | C<br>s out to get me,de      | F<br>oo,doo,doo,do    | o, that's th      | C<br>ne way it seen | med.              |           |
| Doo, doo, do      | F<br>oo, doo, disappoi       | C<br>ntment haunt     | Bb<br>ed all my d | G7<br>lreams.       |                   |           |
| CHOR<br>Then      |                              | F C                   | F<br>ow I'm a b   | C F<br>eliever      | С                 |           |
| F<br>Not a        |                              | F<br>of doubt in m    | C F<br>y mind     | C                   |                   |           |
| F<br>I'm i        | C F n love, oooo,            | C<br>I'm a believe    | er, I couldi      | Bb<br>1't leave her | G7sus if I tried. | <b>G7</b> |
| C<br>I thought lo | G7<br>ve was more or le      | C<br>ess a giving th  | ing.              |                     |                   |           |
| Seems the m       | G7<br>nore I gave the lea    |                       | 7                 |                     |                   |           |
| F<br>What's th    | C<br>he use in trying, o     | F<br>do,do,do,do,     | all you get       | C<br>is pain.       |                   |           |
| H<br>Do,do,do,do  | ;<br>, when I needed         | C Bb<br>sunshine I go | G7<br>t rain.     |                     |                   |           |
| CHORUS Y          | X2 (End 2 <sup>nd</sup> chor | rus with "C")         |                   |                     |                   |           |