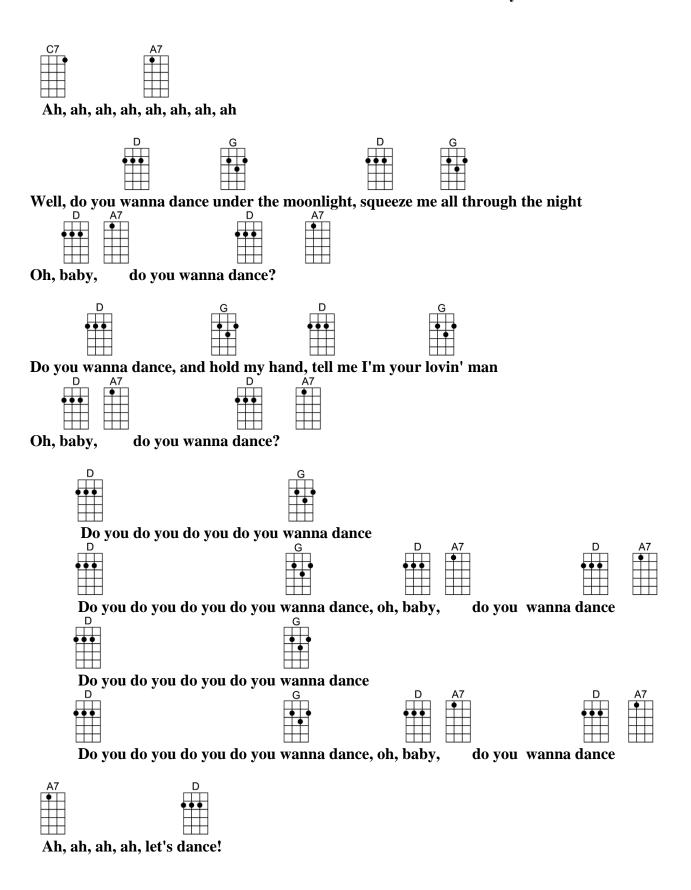

## DO YOU WANNA DANCE-Bobby Freeman

## DO YOU WANNA DANCE-Bobby Freeman

| D                  | G                   | D                  | $\mathbf{G}$          |            |
|--------------------|---------------------|--------------------|-----------------------|------------|
| Well, do you wanna | dance under the m   | oonlight, squeeze  | e me all through th   | ne night   |
| D A7               | D A                 | 7                  |                       |            |
| Oh, baby, do you   | ı wanna dance?      |                    |                       |            |
| D                  | G                   | D                  | G                     |            |
| Do you wanna danc  |                     | d, tell me I'm you | _                     |            |
| <b>D A7</b>        | D A                 | 7                  |                       |            |
| Oh, baby, do you   | ı wanna dance?      |                    |                       |            |
| D                  | G                   |                    |                       |            |
| <del>-</del>       | ou do you do you wa |                    |                       |            |
| D                  | G                   |                    | D A7                  | D A7       |
| Do you do yo       | ou do you do you wa | nna dance, oh, b   | aby, do you w         | anna dance |
| D                  | G                   |                    |                       |            |
| Do you do yo       | ou do you do you wa | nna dance          |                       |            |
| D                  | G                   |                    | D A7<br>aby, do you v | D A7       |
|                    |                     |                    |                       |            |