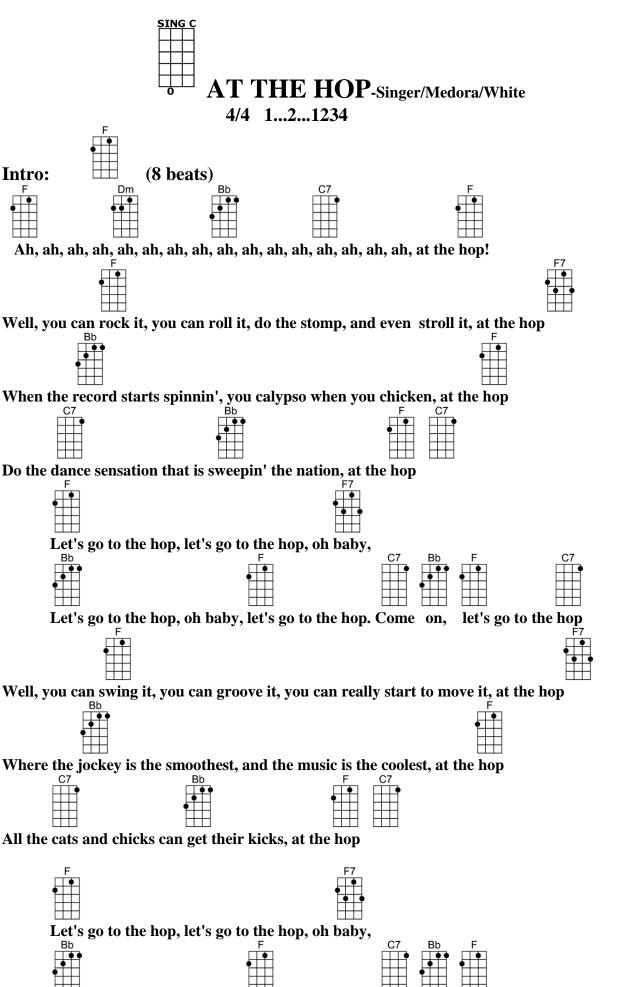

## AT THE HOP-Singer/Medora/White

## 4/4 1...2...1234

Intro: F (8 beats) **C7** Dm Bb **F7** Well, you can rock it, you can roll it, do the stomp, and even stroll it, at the hop Bb When the record starts spinnin', you calypso when you chicken, at the hop **C7** Bb **C7** Do the dance sensation that is sweepin' the nation, at the hop **F7** Let's go to the hop, let's go to the hop, oh baby, C7 Bb F Let's go to the hop, oh baby, let's go to the hop. Come on, let's go to the hop F **F7** Well, you can swing it, you can groove it, you can really start to move it, at the hop Bb F Where the jockey is the smoothest, and the music is the coolest, at the hop **C7 C7** Bb All the cats and chicks can get their kicks, at the hop Let's go to the hop, let's go to the hop, oh baby, Let's go to the hop, oh baby, let's go to the hop. Come on, let's go to the hop